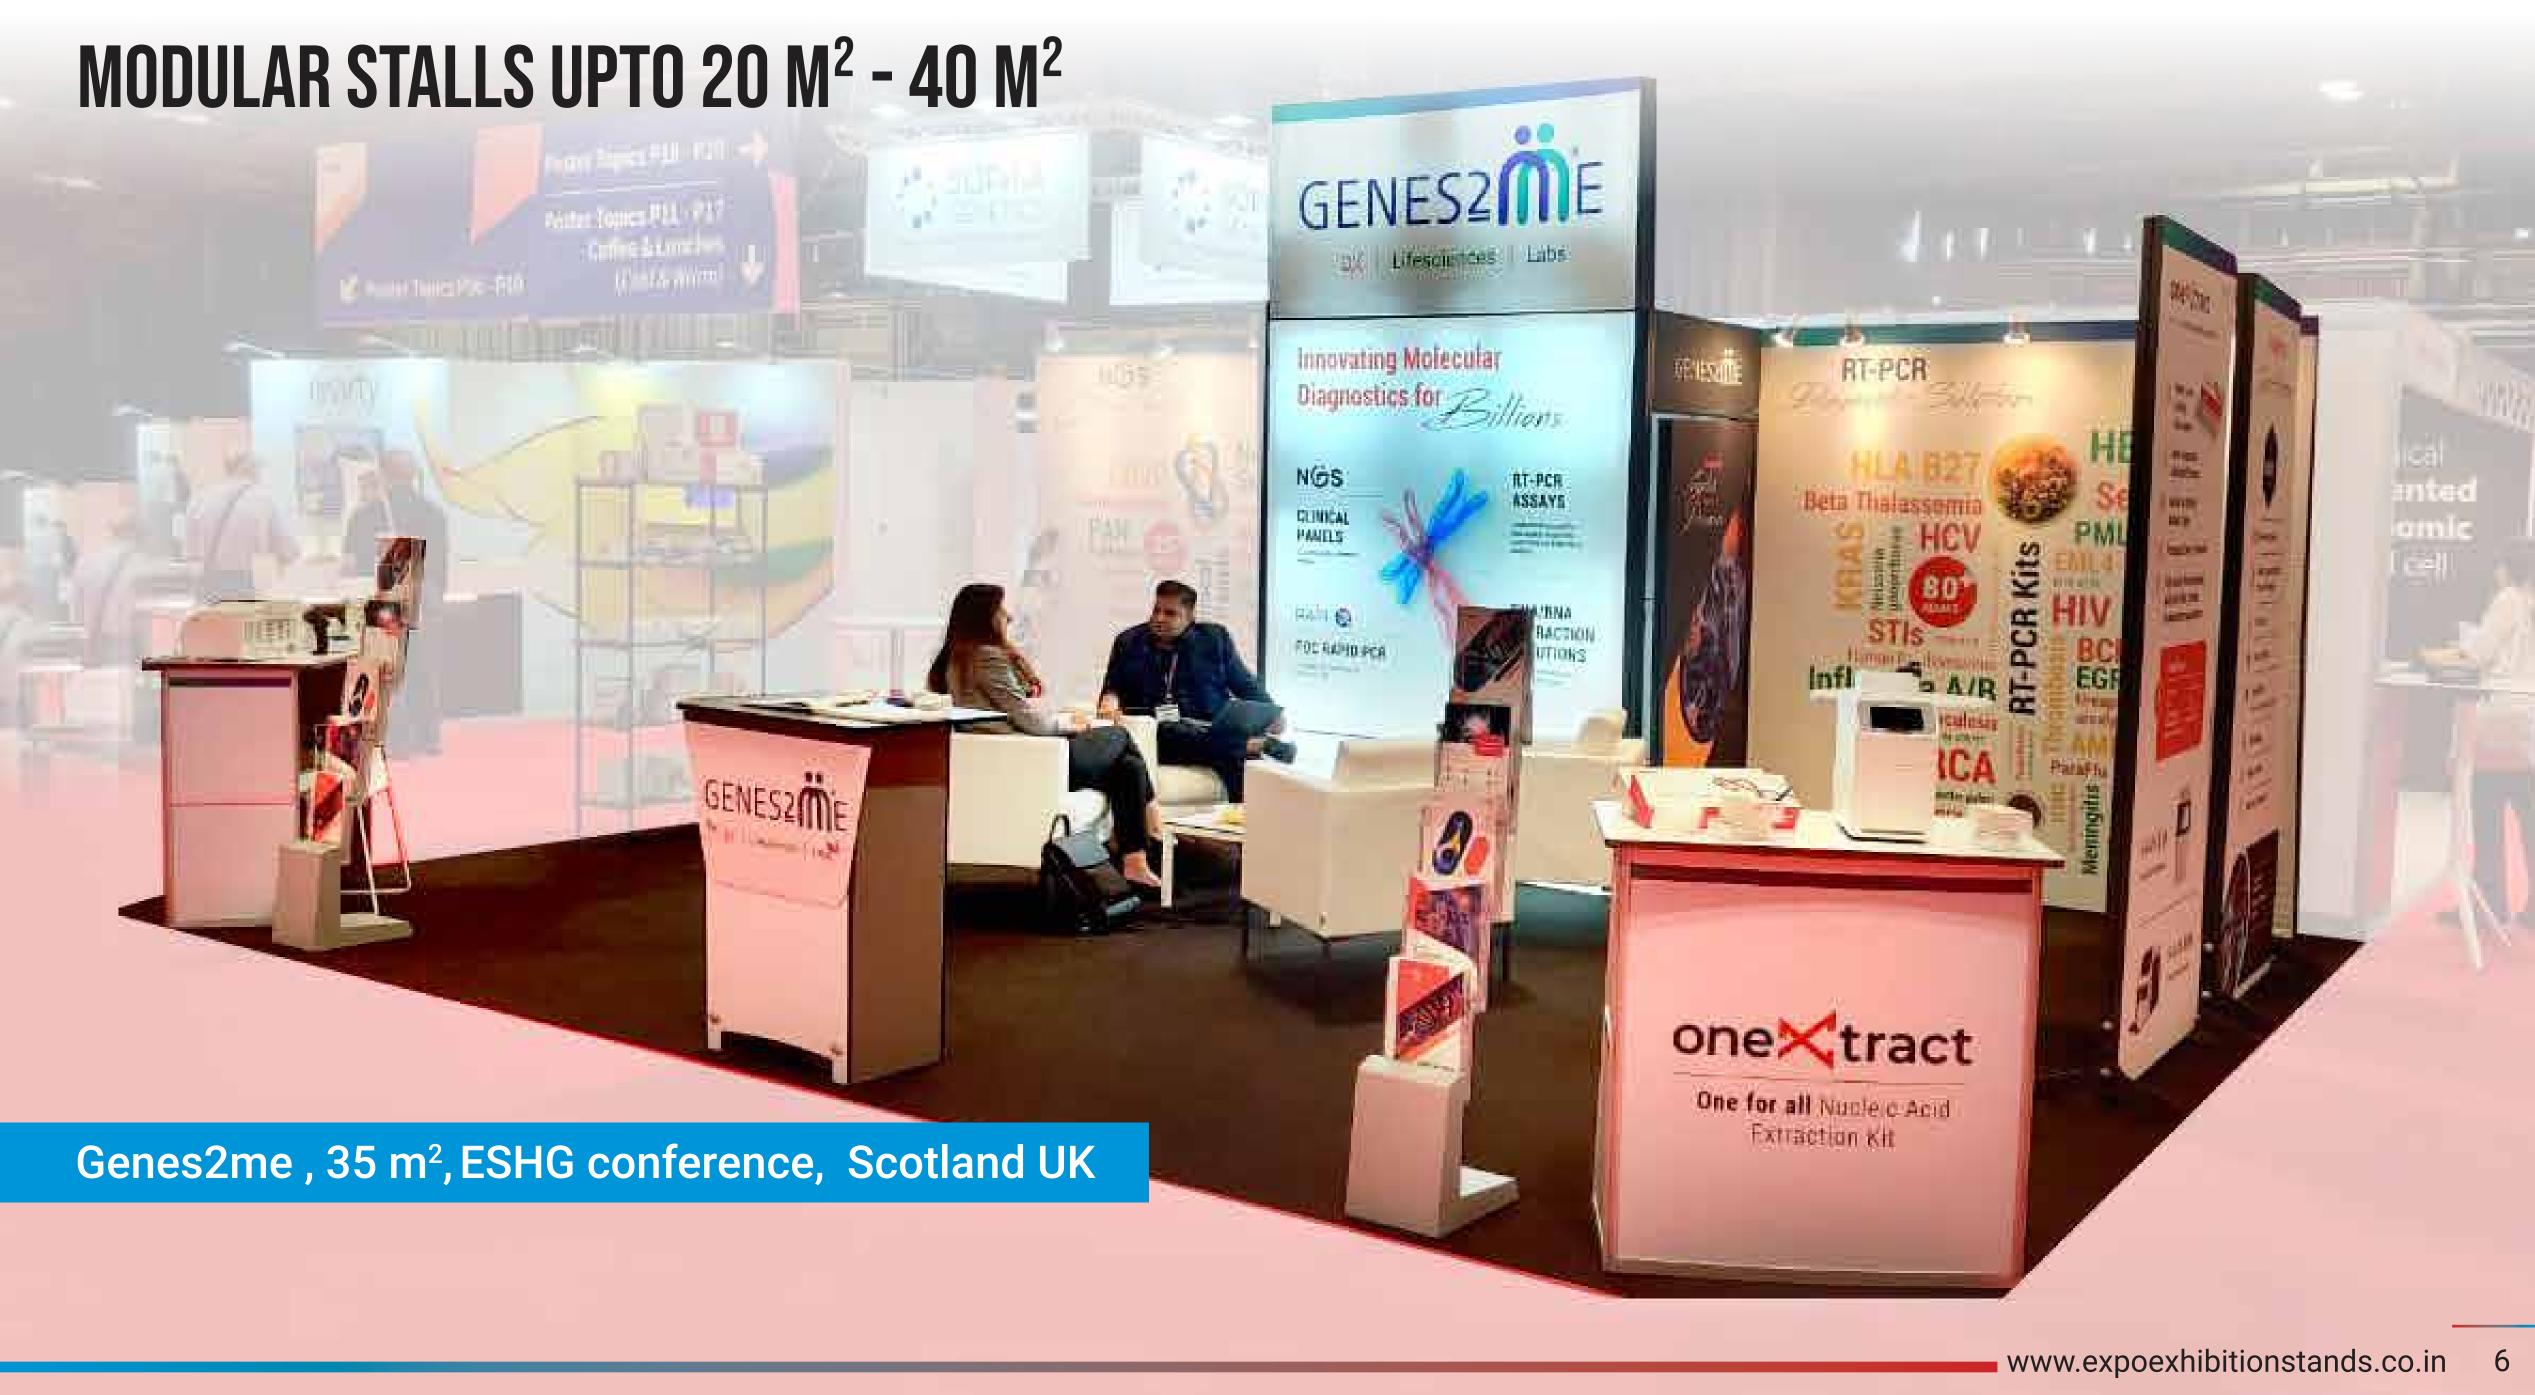

## MODULAR STALLS UPTO 20 M<sup>2</sup> - 40 M<sup>2</sup>

www.expoexhibitionstands.co.in 8