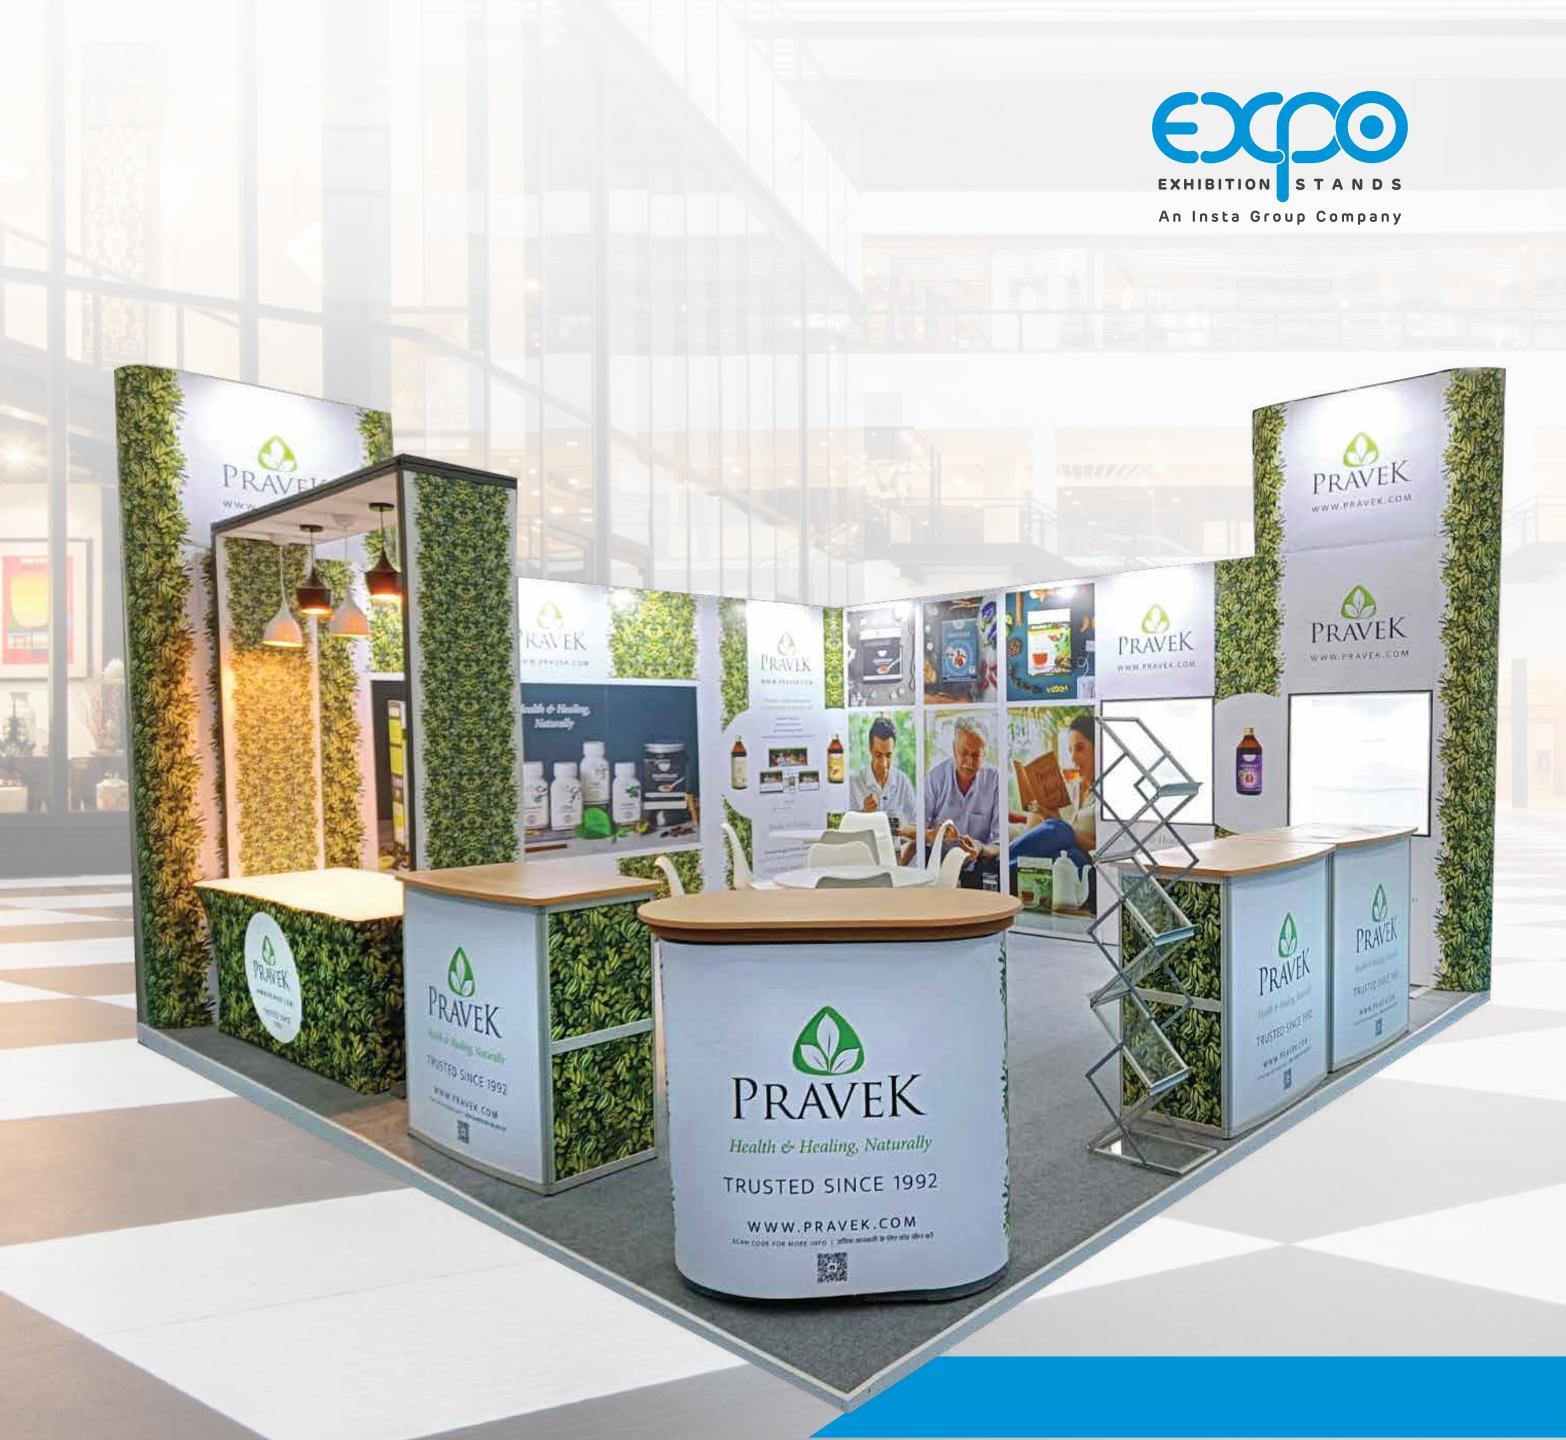

## **PREMIUM EXHIBITION STALLS THAT ARE PORTABLE, SCALABLE AND REUSABLE**

Agilent Technologies, 20 sqm<sup>2</sup>, Amptech, Haridwar

### Agilent Technologies, 80m<sup>2</sup>, India Lab Expo, Hyderabad

## MODULAR STALLS UPTO 18 M<sup>2</sup>

SCHMETZ

Schmetz, 16 m<sup>2</sup>, Gartex Texprocess 2023, Delhi

## MODULAR STALLS UPTO 20 M<sup>2</sup> - 40 M<sup>2</sup>

www.expoexhibitionstands.co.in 8

## MODULAR STALLS UPTO 40 M<sup>2</sup> - 100 M<sup>2</sup>

-

E

## JK Fenner, 45 m<sup>2</sup>, Graintech, Bangalore