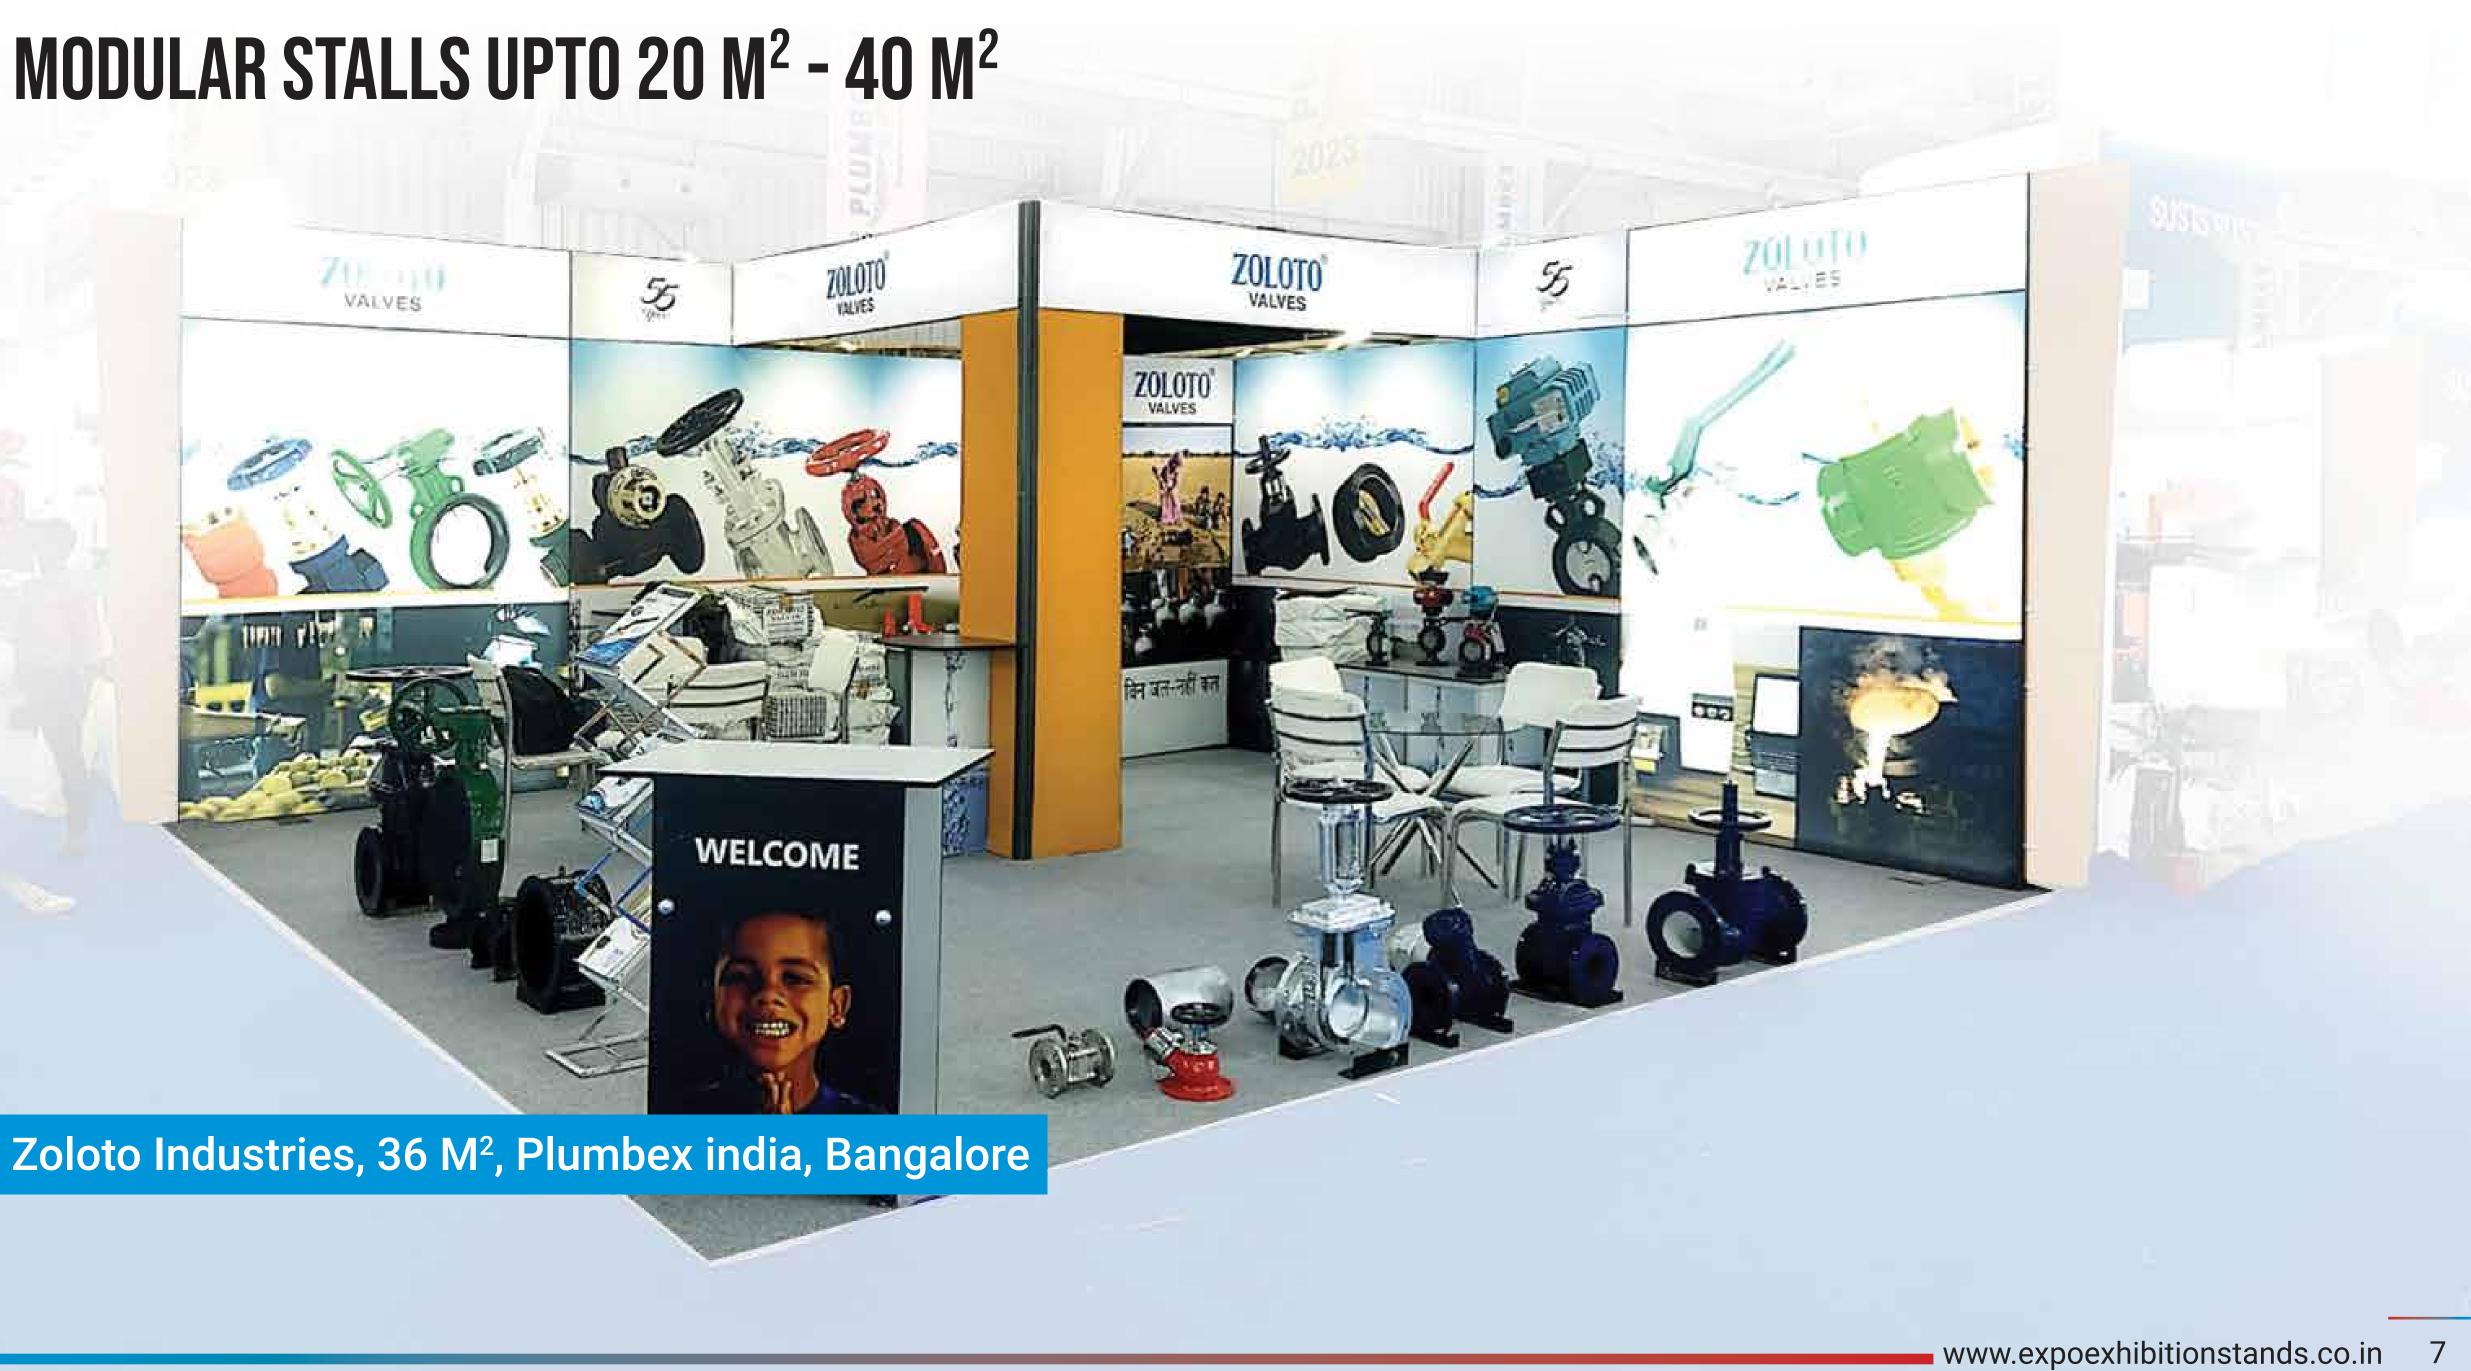

## MODULAR STALLS UPTO 20 M<sup>2</sup> - 40 M<sup>2</sup>

www.expoexhibitionstands.co.in 8