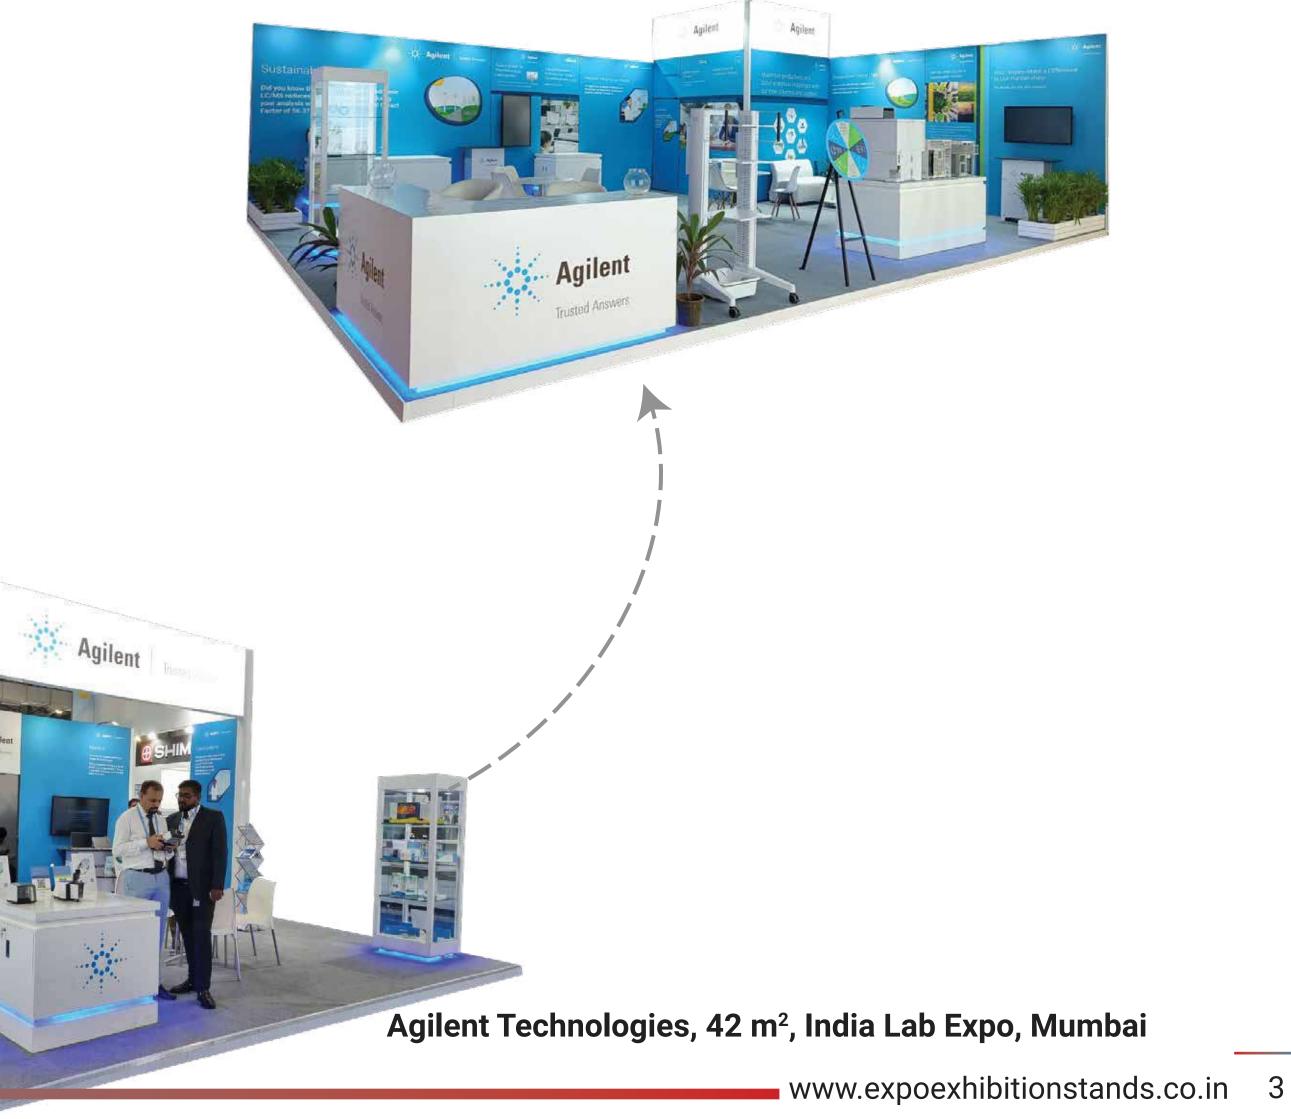

## **PREMIUM EXHIBITION STALLS THAT ARE PORTABLE, SCALABLE AND REUSABLE**

Agilent Technologies, 20 sqm<sup>2</sup>, Amptech, Haridwar