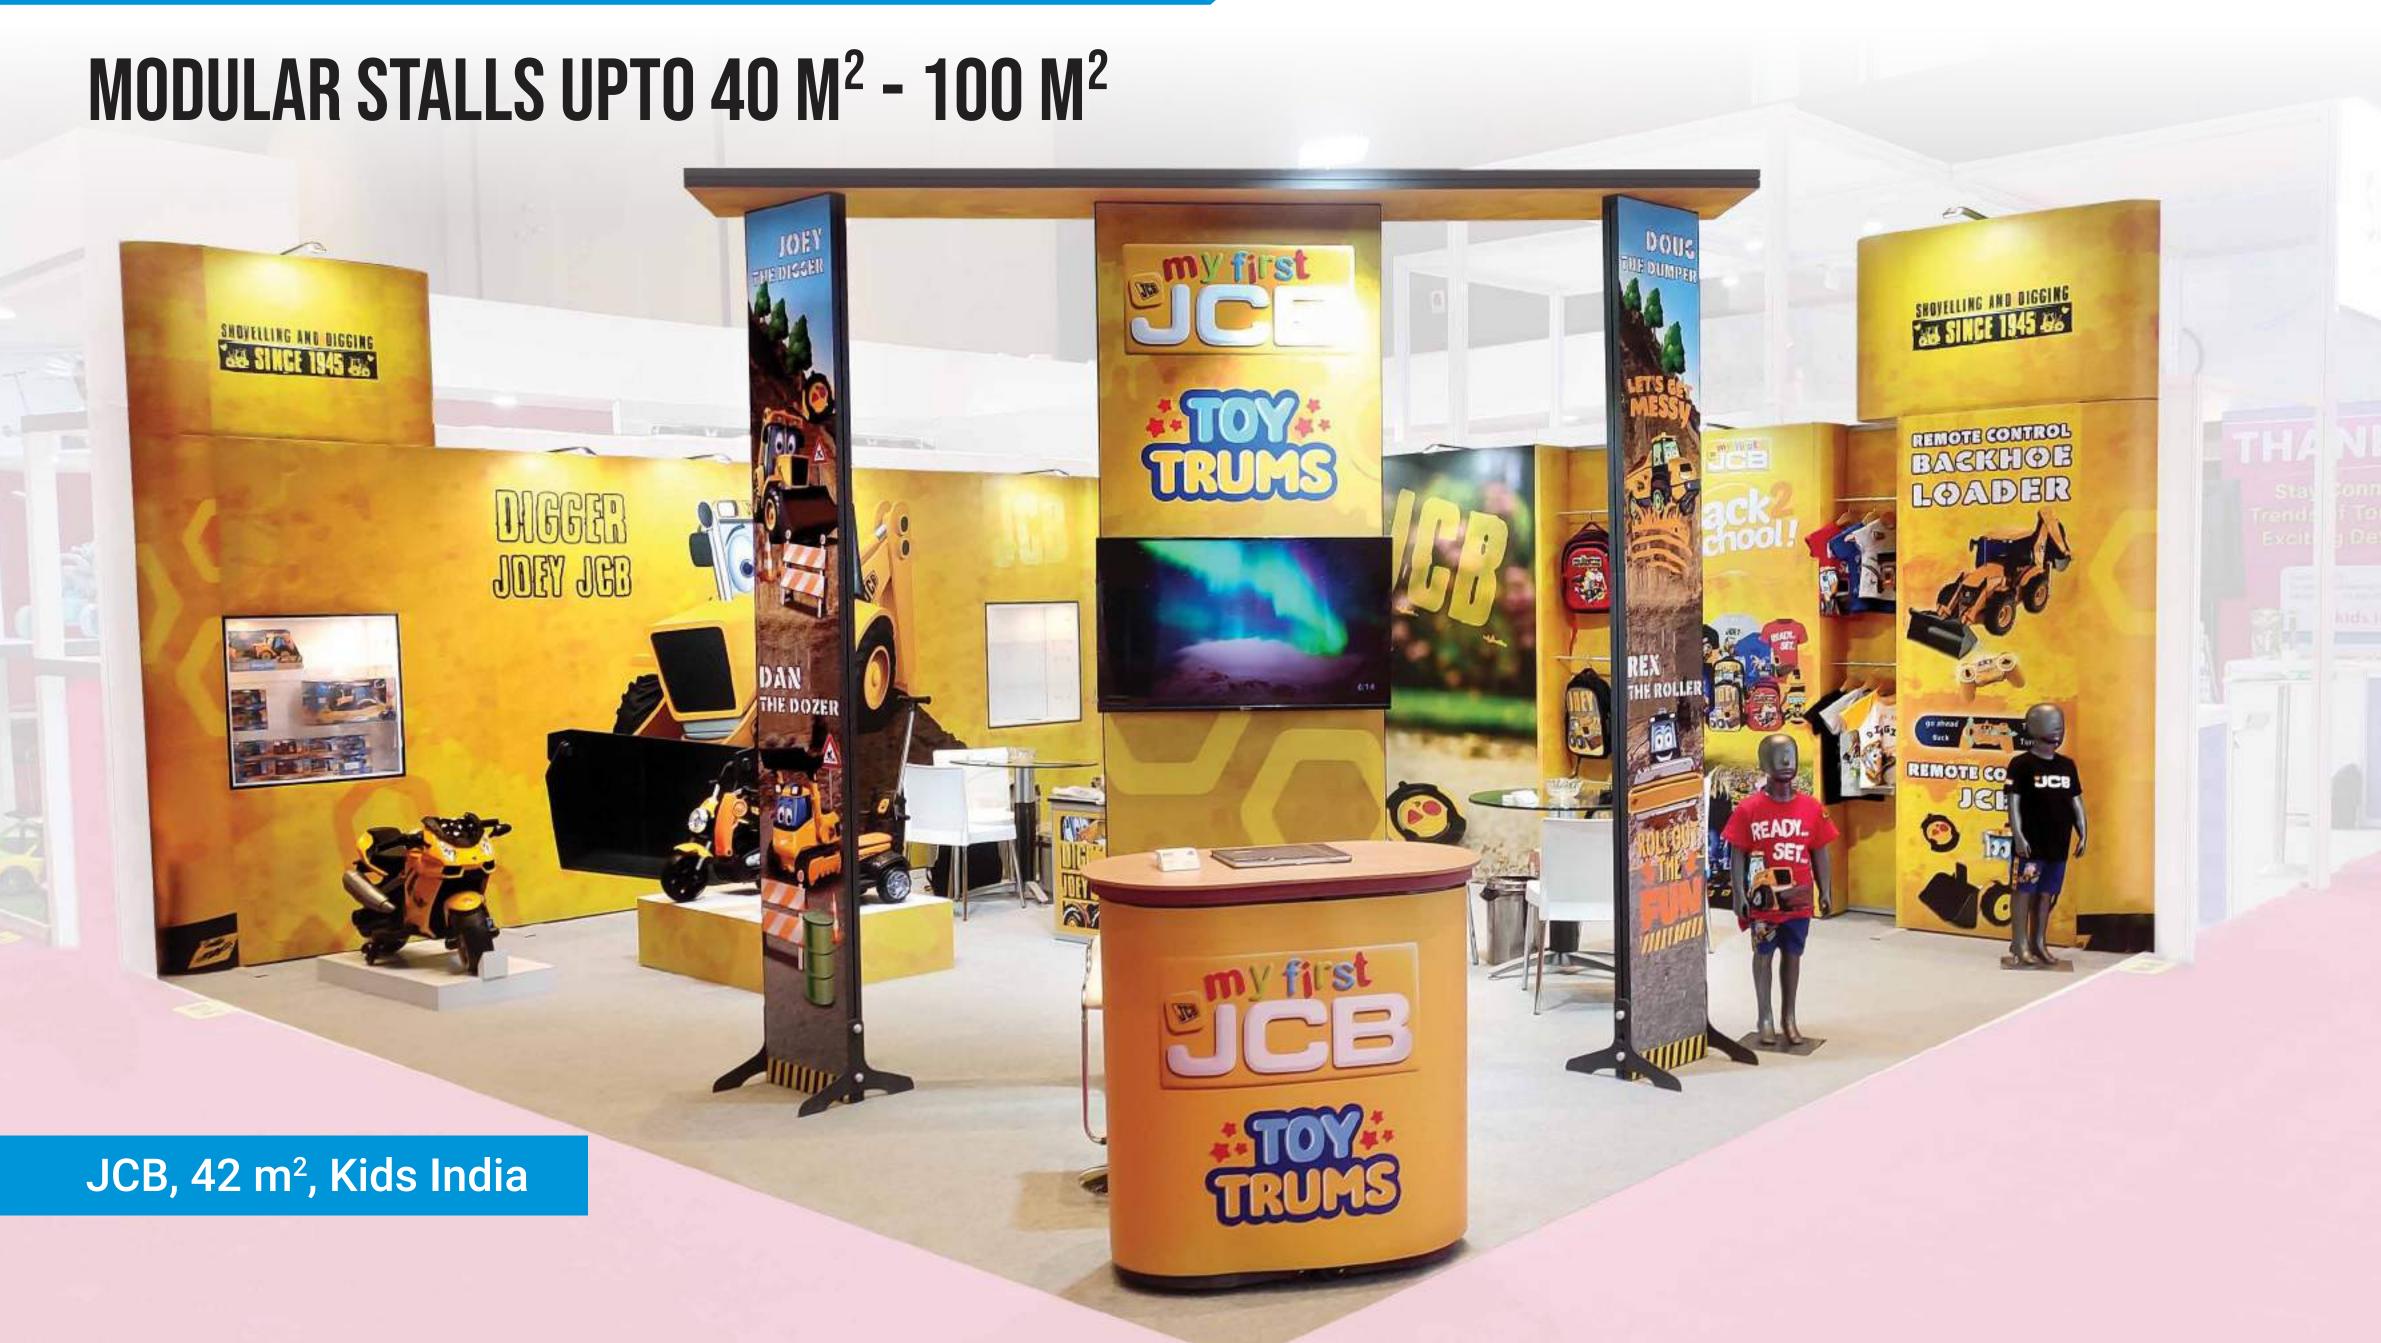

install and dismantle



## Quick and easy to set up

Has multiple configurations to fit in multiple floor layouts



### Easy to transport

Be small, compact and easy to travel with



Light Weight



## **Eco-Friendly Fabric Graphics**





## **PREMIUM EXHIBITION STALLS THAT ARE PORTABLE, SCALABLE AND REUSABLE**

Agilent Technologies, 20 sqm<sup>2</sup>, Amptech, Haridwar





### Agilent Technologies, 80m<sup>2</sup>, India Lab Expo, Hyderabad







## MODULAR STALLS UPTO 18 M<sup>2</sup>

SCHMETZ





Schmetz, 16 m<sup>2</sup>, Gartex Texprocess 2023, Delhi







## MODULAR STALLS UPTO 20 M<sup>2</sup> - 40 M<sup>2</sup>





www.expoexhibitionstands.co.in 8



## MODULAR STALLS UPTO 40 M<sup>2</sup> - 100 M<sup>2</sup>

-

E

## JK Fenner, 45 m<sup>2</sup>, Graintech, Bangalore









## **BAUSCH & LOMB - CASE STUDY**



### Solutions

- Our team suggested a new-age modular setup of Luminy and Creeya after brainstorming to suit the requirement of Bausch & Lomb.
- Our modular yet sleek and stylish booth layouts were perfect for achieving consistency in branding and display.
- We offered modular solutions to them to ensure optimizing space irrespective of the city.

### Cities

• Delhi, Chennai, Kolkata, Indore, and Gurugram

### Results

• Modular solution that was reconfigured 7 times in different sizes.

### **Target Audience**

• Doctors, Vendors, and Distributors.

### Challenges

- The client required portable and modular kits to reconfigure while targeting multiple cities.
- Height variability with a maximum 2 number of machine displays was of top most concer