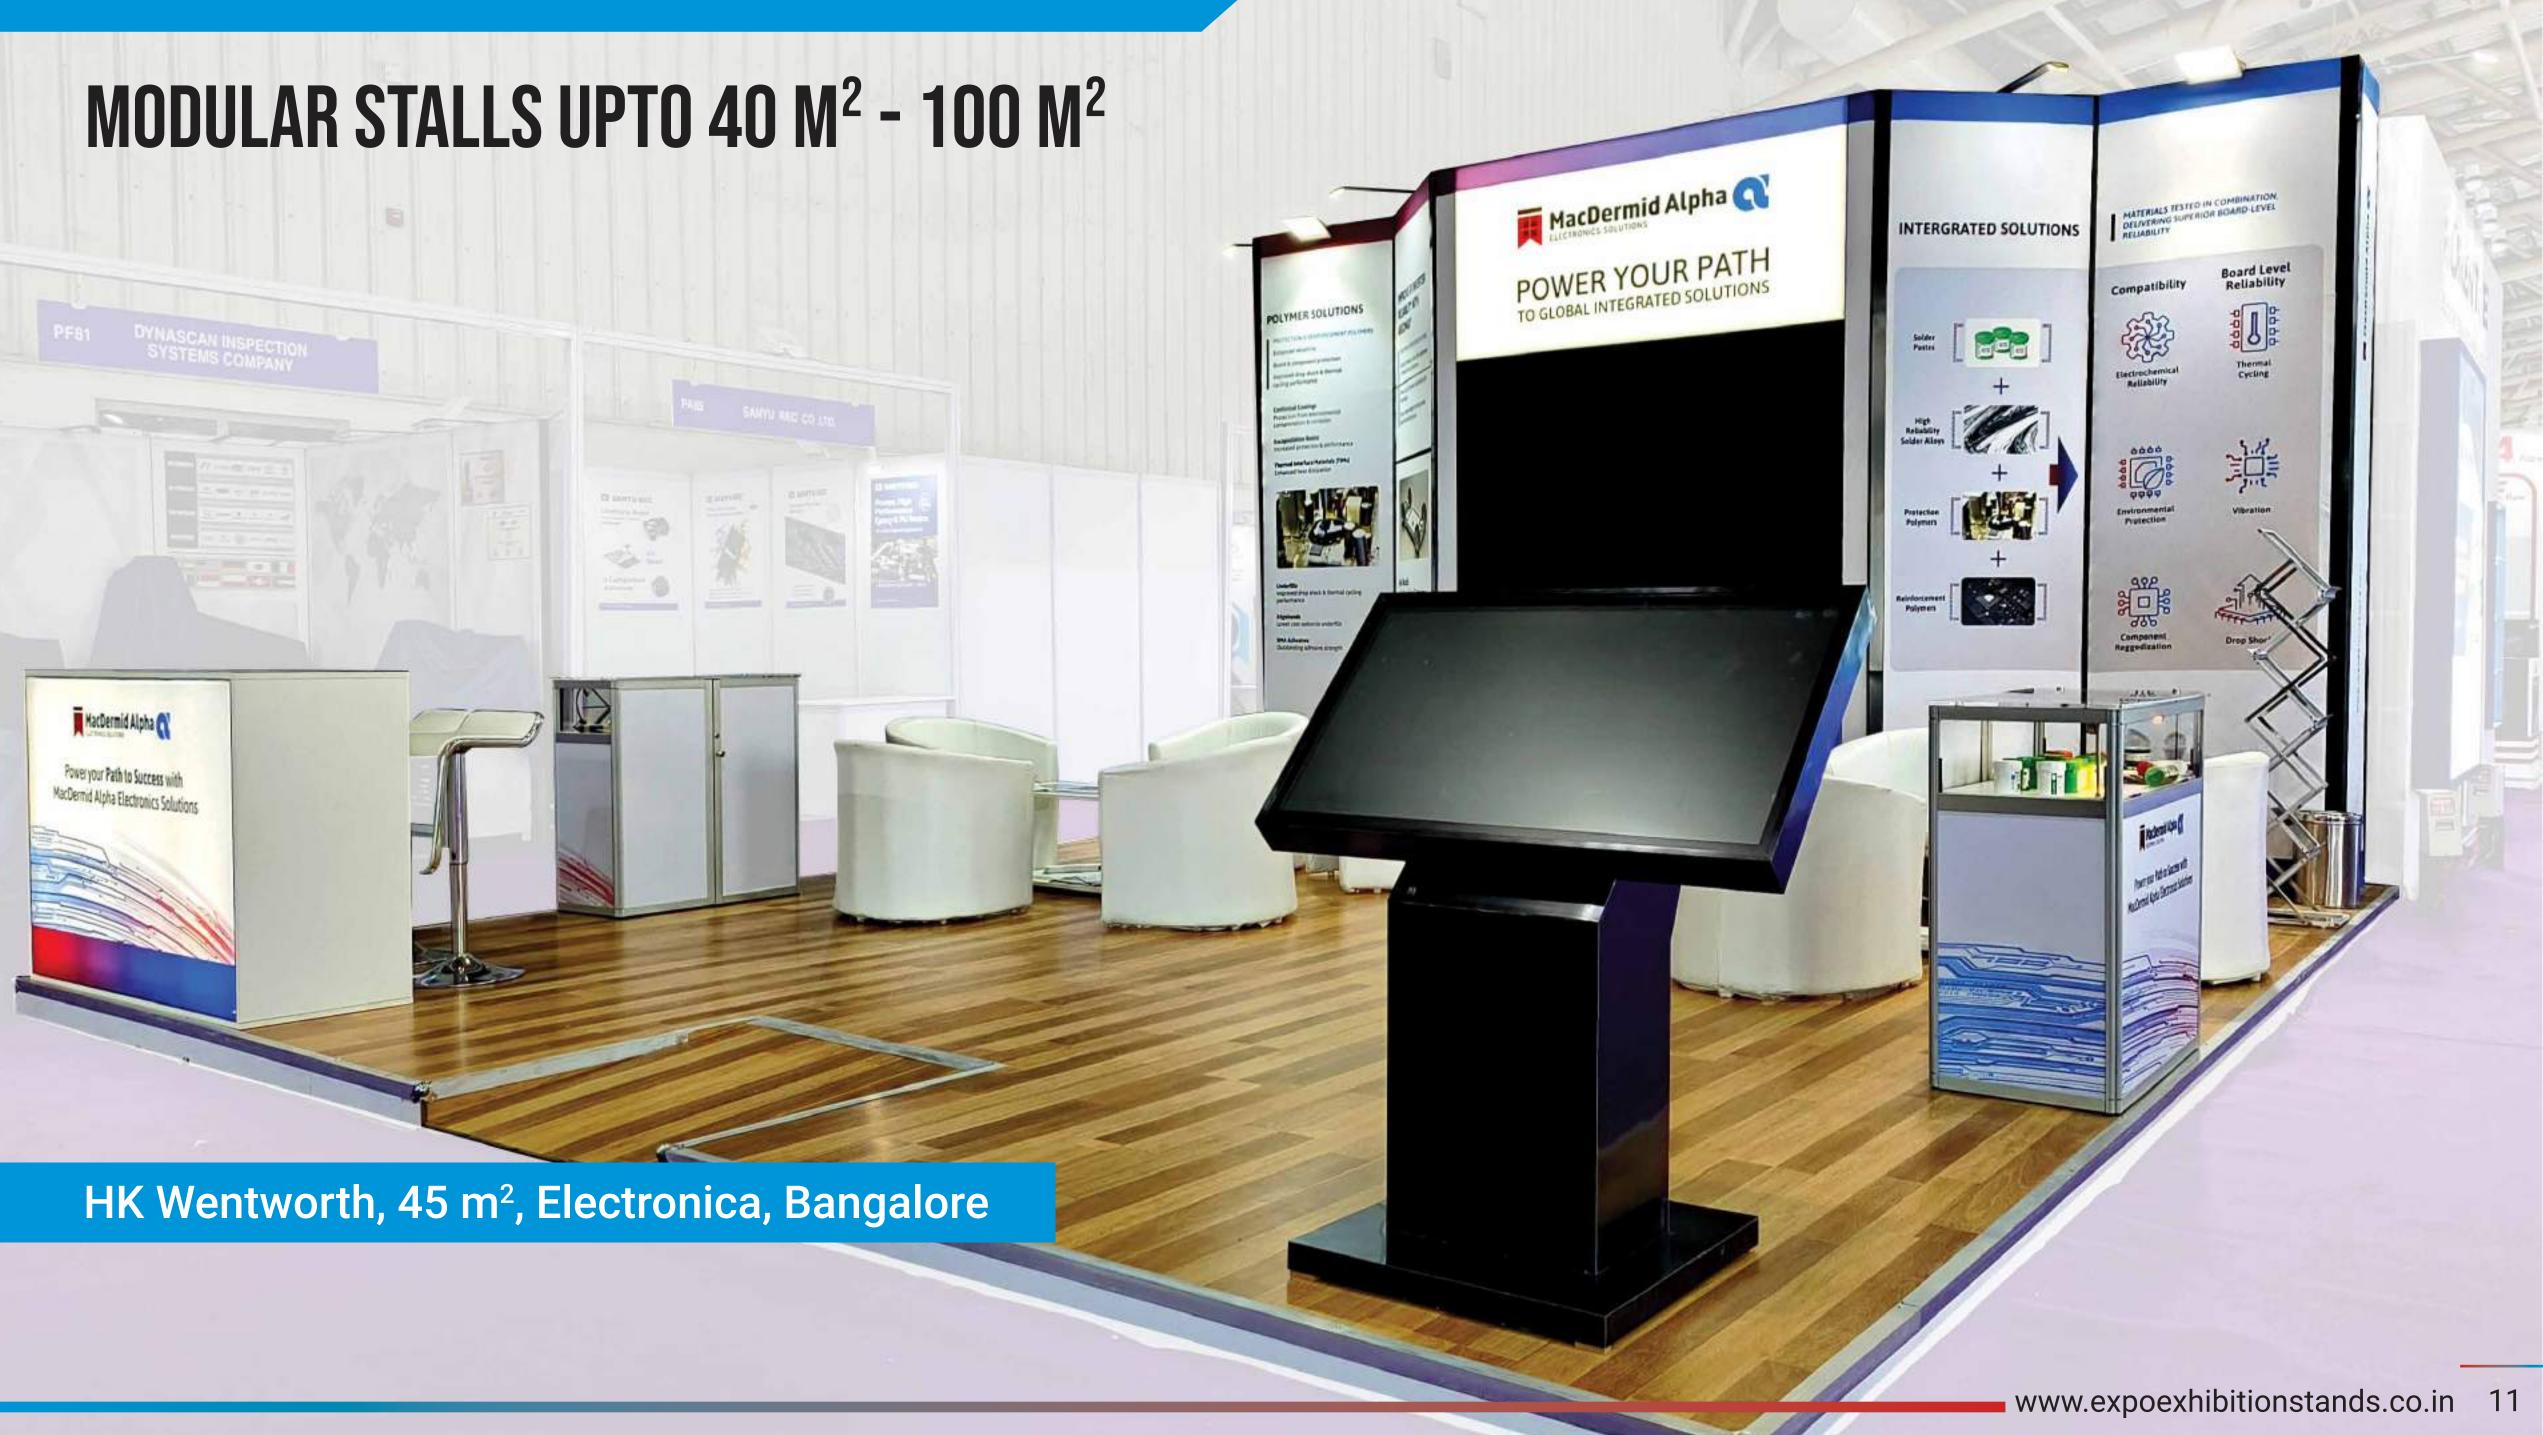

all and dismantle



## Quick and easy to set up

Has multiple configurations to fit in multiple floor layouts



### Easy to transport

Be small, compact and easy to travel with



Light Weight



## **Eco-Friendly Fabric Graphics**





## **PREMIUM EXHIBITION STALLS THAT ARE PORTABLE, SCALABLE AND REUSABLE**

Agilent Technologies, 20 sqm<sup>2</sup>, Amptech, Haridwar





### Agilent Technologies, 80m<sup>2</sup>, India Lab Expo, Hyderabad







## MODULAR STALLS UPTO 18 M<sup>2</sup>

SCHMETZ





Schmetz, 16 m<sup>2</sup>, Gartex Texprocess 2023, Delhi







## MODULAR STALLS UPTO 20 M<sup>2</sup> - 40 M<sup>2</sup>





www.expoexhibitionstands.co.in 8



## MODULAR STALLS UPTO 40 M<sup>2</sup> - 100 M<sup>2</sup>

-

E

## JK Fenner, 45 m<sup>2</sup>, Graintech, Bangalore









## **BAUSCH & LOMB - CASE STUDY**



### Solutions

- Our team suggested a new-age modular setup of Luminy and Creeya after brainstorming to suit the requirement of Bausch & Lomb.
- Our modular yet sleek and stylish booth layouts were perfect for achieving consistency in branding and display.
- We offered modular solutions to them to ensure optimizing space irrespective of the city.

### Cities

• Delhi, Chennai, Kolkata, Indore, and Gurugram

### Results

• Modular solution that was reconfigured 7 times in different sizes.

### **Target Audience**

• Doctors, Vendors, and Distributors.

### Challenges

- The client required portable and modular kits to reconfigure while targeting multiple cities.
- Height variability with a maximum 2 number of machine displays was of top most concern fo