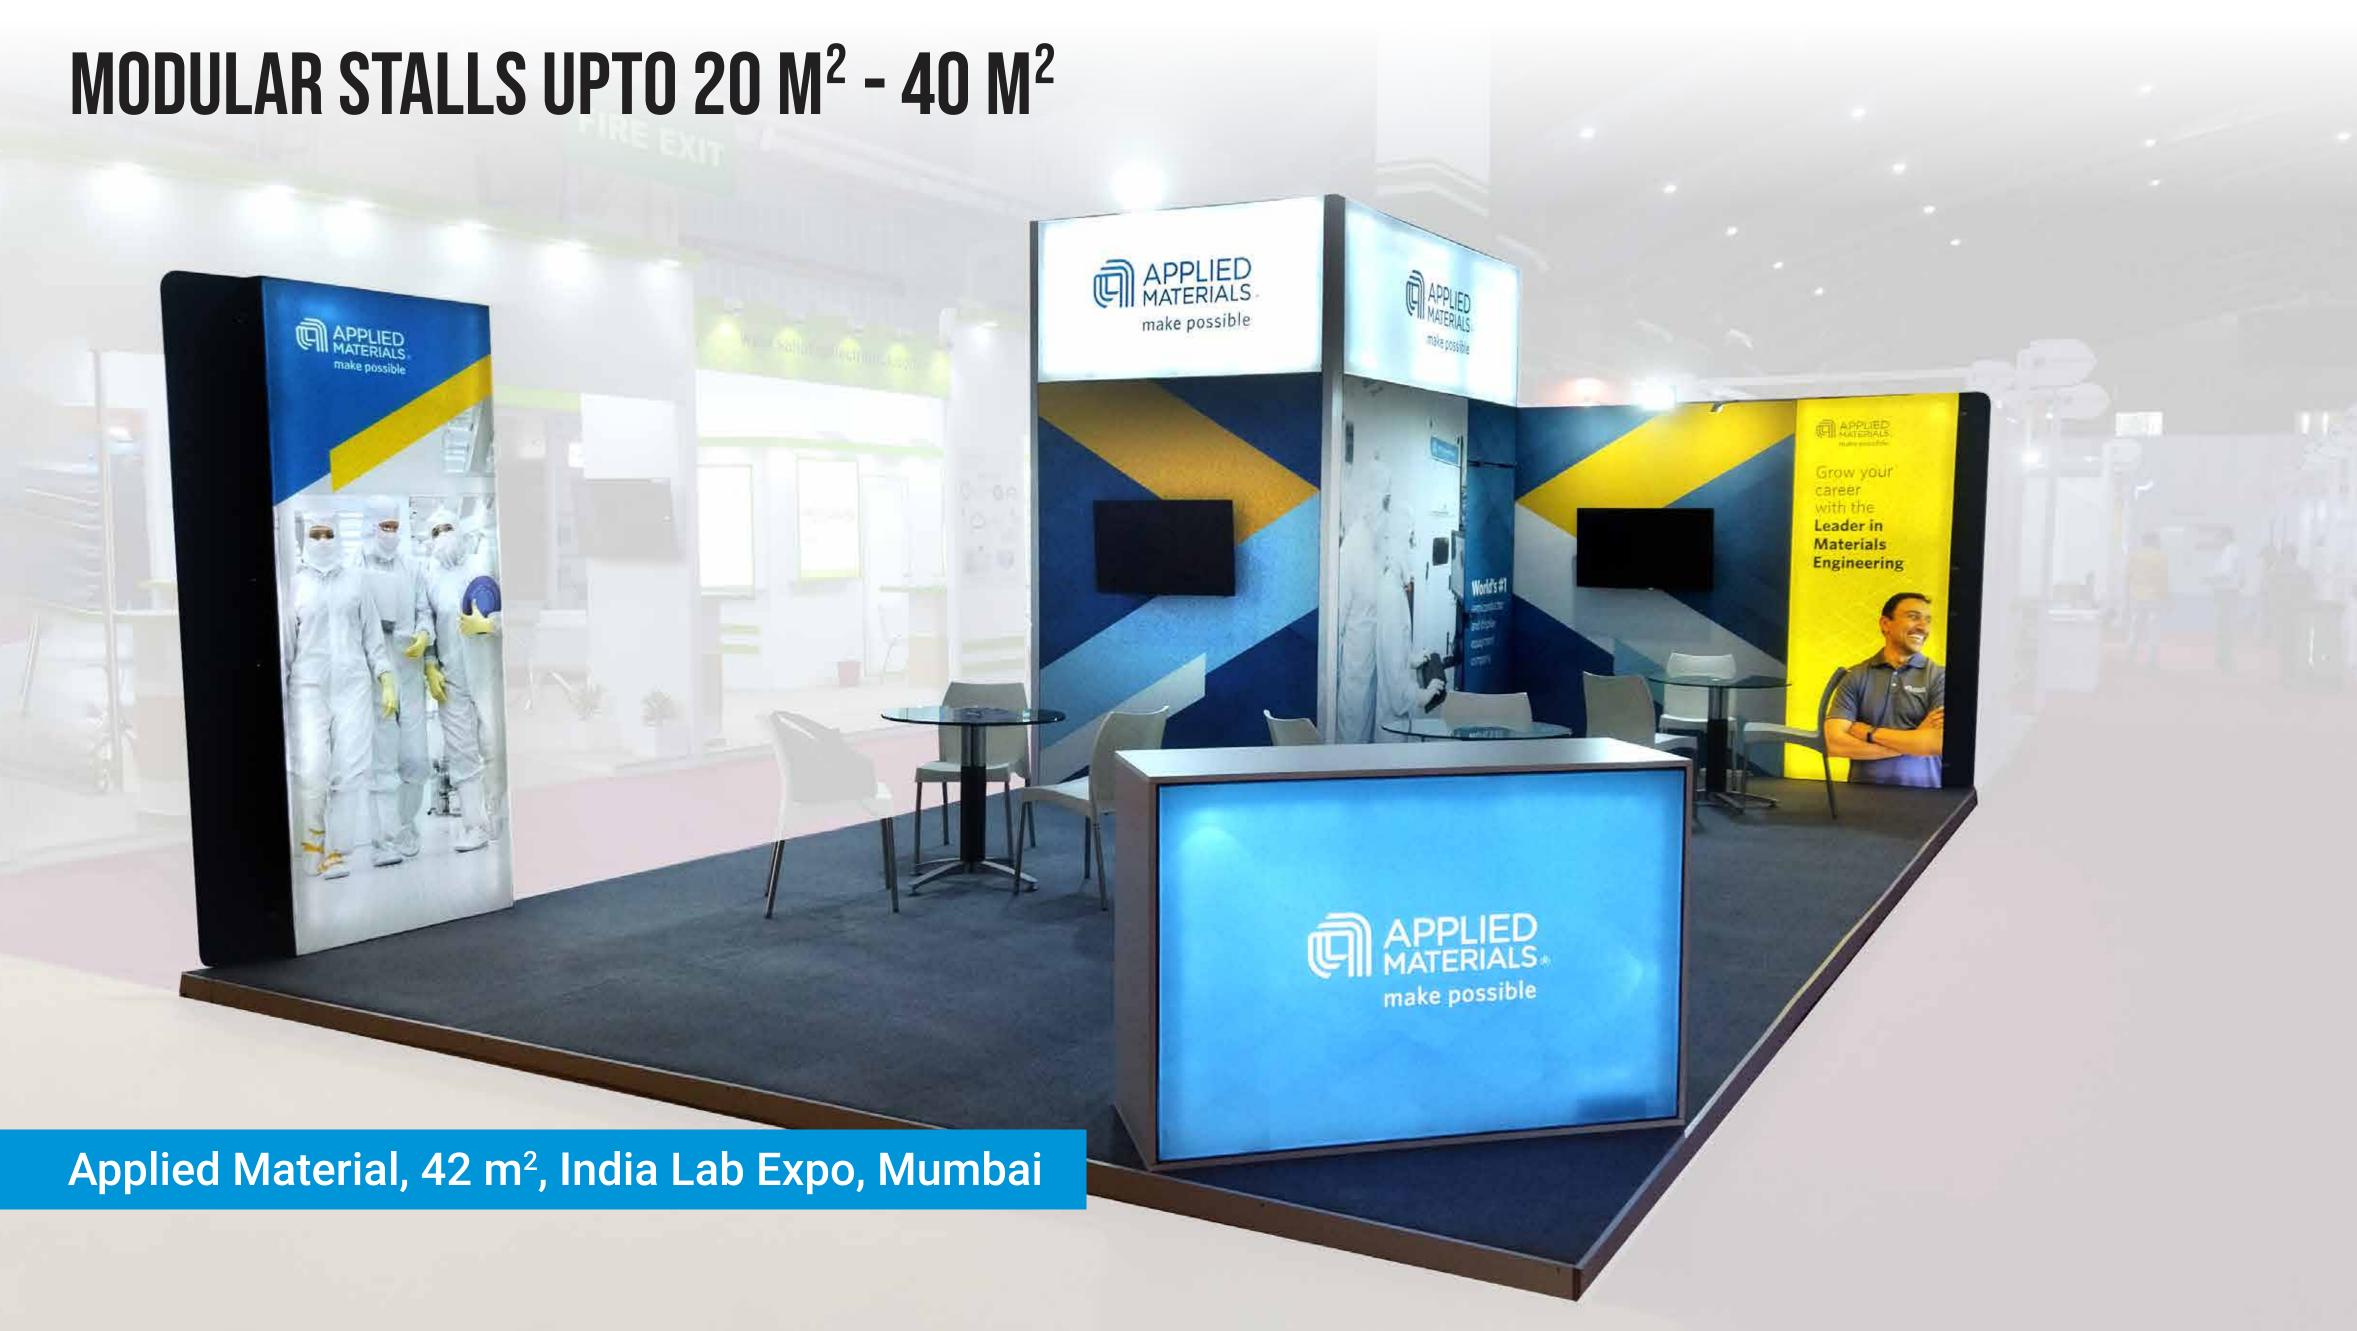

## MODULAR STALLS UPTO 20 M<sup>2</sup> - 40 M<sup>2</sup>

www.expoexhibitionstands.co.in 8